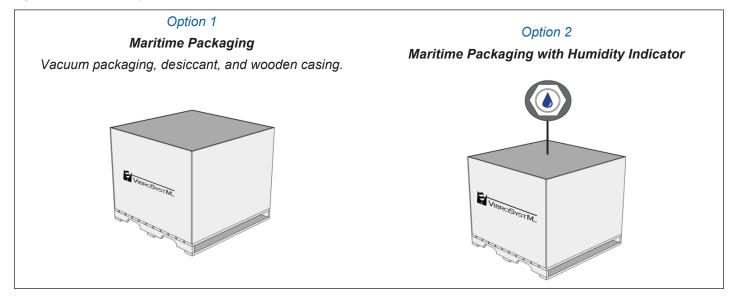

# PACKAGING SPECIFICATIONS

# SYSTEM COMPONENTS



### **Standard Packaging**



#### Options (on wooden pallets)









## CABINET



# Standard Packaging







# CABLE SPOOL



# **Standard Packaging**



## **Options** (on wooden pallets)







# INTERNATIONAL FREIGHT REGULATIONS

All wooden materials used in the packaging meet the ISPM15 standards.

## MARKING



# **TRANSIT/ STORAGE GENERAL CONDITIONS**

## All Material (Except for Glues and Adhesives)

Transit/Short term storage (< 3 months)

- Material shall be stored indoors for protection against the elements.
- Temperature: -20 to 60 °C [-4 to 140 °F]
- Humidity: < 95% RH non-condensing

## Long term storage

- Material shall be stored indoors for protection against the elements.
- Temperature: 0 to 35 °C [32 to 95 °F]
- Humidity: < 75% RH non-condensing

### **Glues and Adhesives**

Transit

- Temperature: -20 to 60 °C [-4 to 140 °F]
- H