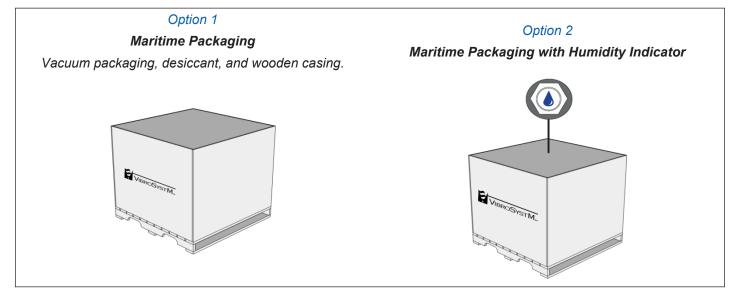

# PACKAGING SPECIFICATIONS

# SYSTEM COMPONENTS



### **Standard Packaging**



#### Options (on wooden pallets)









## CABINET



# Standard Packaging







# CABLE SPOOL



# **Standard Packaging**



## **Options** (on wooden pallets)







# INTERNATIONAL FREIGHT REGULATIONS

All wooden materials used in the packaging meet the ISPM15 standards.

## MARKING



# **TRANSIT/ STORAGE GENERAL CONDITIONS**

## All Material (Except for Glues and Adhesives)

Transit/Short term storage (< 3 months)

- Material shall be stored indoors for protection against the elements.
- Temperature: -20 to 60 °C [-4 to 140 °F]
- Humidity: < 95% RH non-condensing

## Long term storage

- Material shall be stored indoors for protection against the elements.
- Temperature: 0 to 35 °C [32 to 95 °F]
- Humidity: < 75% RH non-condensing

### **Glues and Adhesives**

Transit

- Temperature: -20 to 60 °C [-4 to 140 °F]
- Humidity: < 95% RH non-condensing

Short term storage (< 3 months)

- Glues and adhesives shall be stored in their original sealed c