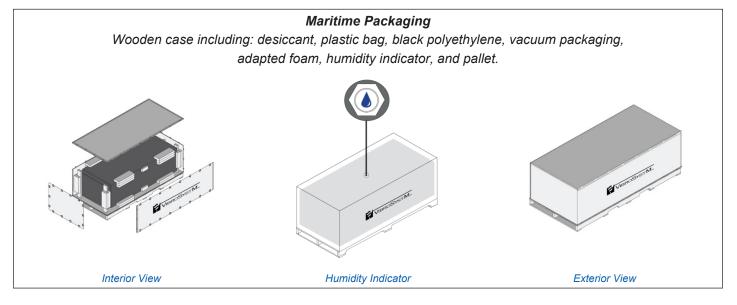

# PACKAGING SPECIFICATIONS

# SYSTEM COMPONENTS



### **Standard Packaging**



#### Options (on wooden pallets)









## CABINET



# Standard Packaging







# CABLE SPOOL



# **Standard Packaging**



## **Options** (on wooden pallets)







# INTERNATIONAL FREIGHT REGULATIONS

All wooden materials used in the packaging meet the ISPM15 standards.

## MARKING



# **TRANSIT/ STORAGE GENERAL CONDITIONS**

## All Material (Except for Glues and Adhesives)

Transit/Short term storage (< 3 months)

- Material shall be stored indoors for protection against the elements.
- Temperature: -20 to 60 °C [-4 to 140 °F]
- Humidity: < 95% RH non-condensing

## Long term storage

- Material shall be stored indoors for protection against the elements.
- Temperature: 0 to 35 °C [32 to 95 °F]
- Humidity: < 75% RH non-condensing

### **Glues and Adhesives**

Transit

- Temperature: -20 to 60 °C [-4 to 140 °F]
- Humidity: < 95% RH non-condensing

Short term